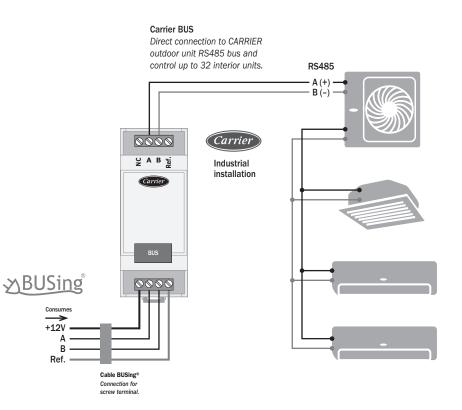

#### Description

Gateway suitable for integration of CARRIER® VRF air conditioning systems with the BUSing® system control.

Direct connection to BUS of TCB-IFMB641TLE interface, which is connected to the outdoor unit through 3 wires with polarity (A, B and ref), being reference connection optional. Besides, the interface must be addressed in address 1 and configured with 9600 bps speed.

It supports to control up to 32 indoor units, which allow to individually control the setpoint temperature, the measured temperature, the operation mode of the units (cooling, heating, ventilation, drying or automatic) and the ventilation speed (low, medium, high).

### installation