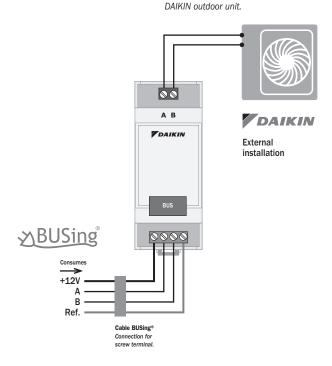

## **■** BUSing-DKAC-MD

installation

# DAIKIN BUS Direct connection to RS485 BUS

#### Description

Gateway suitable for integration of DAIKIN HVAC air conditioning system with the BUSing® system control.

It communicates with an outdoor DAIKIN air conditioning unit through a 2-wire direct connection to RS485 BUS.