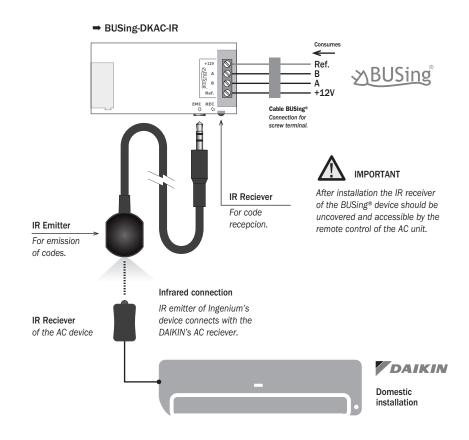

#### Installation Details

• Device's IR receiver allows to keep updated on the BUSing® system control the state of the air conditioning unit. So this IR receiver must stay uncovered and accessible by the remote control of the AC unit.

## **■** BUSing-DKAC-IR

installation