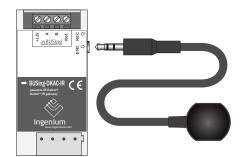

## BUSing® - DAIKIN air conditioning gateway with IR control

Allows control by BUSIng® of an air conditioning DAIKIN device

- · Suitable for domestic installations
- · Connects to the DAIKIN unit by infrared
- · Controls one DAIKIN unit
- · Mounting hidden next to AC device or ceiling integration
- Size: 37 x 77 x 17mm

#### Description

Gateway suitable for integration of DAIKIN air conditioning system with the BUSing® system control.

Through its infrared emitter connects wirelessly to a DAIKIN domestic air conditioner unit.