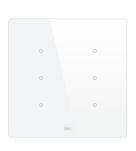

### push-buttons

The new CUBIK series has several models with different number of touch areas.

A LED light indicator is associated with each of these areas.

There are two sizes depending on the model: square format and vertical rectangular format.