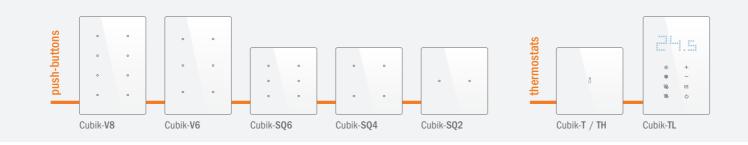

### versatility

They are available in a wide range according to the customization level required.

Its design can be adapted to any environment, widely fitting all needs.

0

0

o 0

0

0

### push-buttons

The new CUBIK series has several models with different number of touch areas.

A LED light indicator is associated with each of these areas.

There are two sizes depending on the model: square format and vertical rectangular format.

They incorporate built-in temperature and humidity sensors capable of sending the information to the KNX BUS.

#### thermostats

With or without graphical interface. They include temperature and humidity sensors.

umidity sensors.