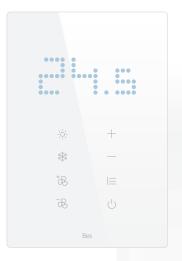

### push-buttons

The new CUBIK series has several models with different number of touch areas.

A LED light indicator is associated with each of these areas.

There are two sizes depending on the model: square format and vertical rectangular format.