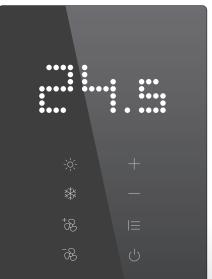

#### thermostats

With or without graphical interface. They include temperature and humidity sensors.

umidity sensors.

They incorporate built-in temperature and humidity sensors capable of sending the information to the KNX BUS.