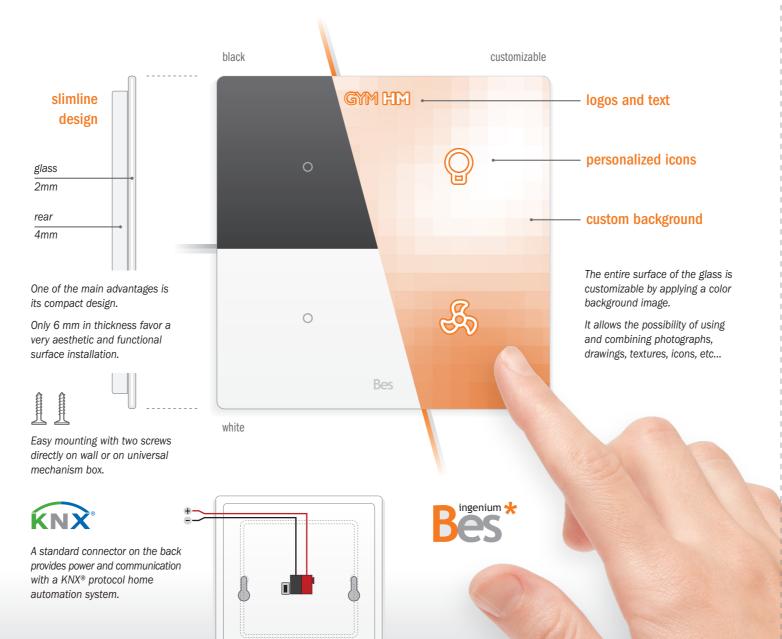

...hi-tec home automation with customizable design

The CUBIK series devices have a capacitive touch glass surface with LED indicators.

# ...hi-tec home automation with customizable design

Devices available with the back casing in WHITE or BLACK, within a range of up to 3 levels of customization:

## [1] basic

Front glass fixed, white or black.

## [2] design

Front glass fixed, print customizable.

## [3] capriccio

Front glass interchangeable\*, print customizable.

Additional Capriccio range custom glasses can be purchased separately.

\* The glass is fixed to the rear with a practical and effective magnets system that enables an easy exchange.