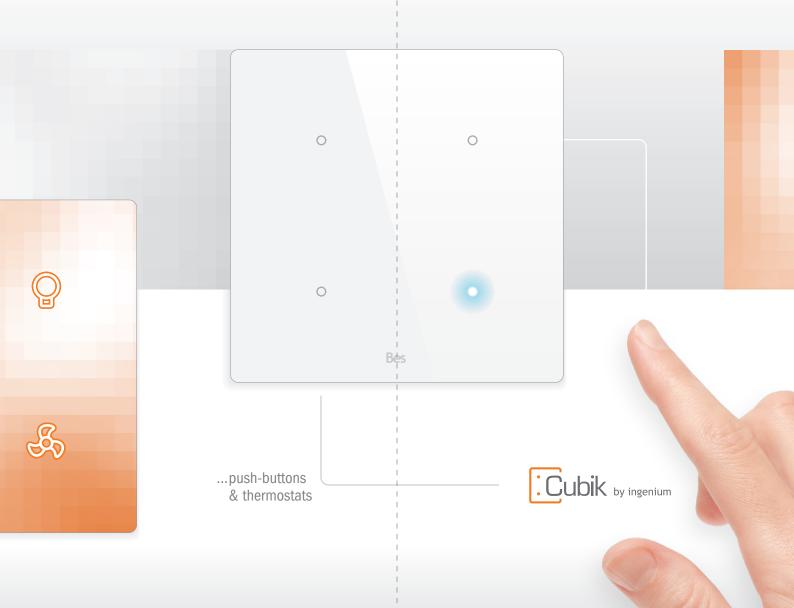

...hi-tec home automation with customizable design

The CUBIK series devices have a capacitive touch glass surface with LED indicators.

### push-buttons

The new CUBIK series has several models with different number of touch areas.

A LED light indicator is associated with each of these areas.

There are two sizes depending on the model: square format and vertical rectangular format.

They incorporate built-in temperature and humidity sensors capable of sending the information to the KNX BUS.

#### thermostats

With or without graphical interface. They include temperature and humidity sensors.

umidity sensors.