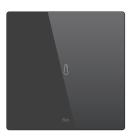

### push-buttons

The new CUBIK series has several models with different number of touch areas.

A LED light indicator is associated with each of these areas.

There are two sizes depending on the model: square format and vertical rectangular format.