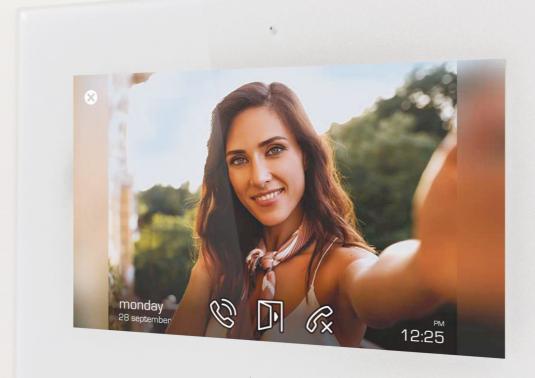

# : entering the future

Introducing our range of BUSing® touch screens with integrated WEB server and SIP support...

They can act as a video intercom device when connected to a network with a third-party SIP outdoor unit, offering call forwarding to cell phones.

### outdoor panels compatibility

 $\mbox{SIP}$  support for video door entry solutions, with full compatibility with the  $\mbox{SIP}$  outdoor panels of the main manufacturers.

Compatible with the SIP outdoor panels of the main manufacturers...