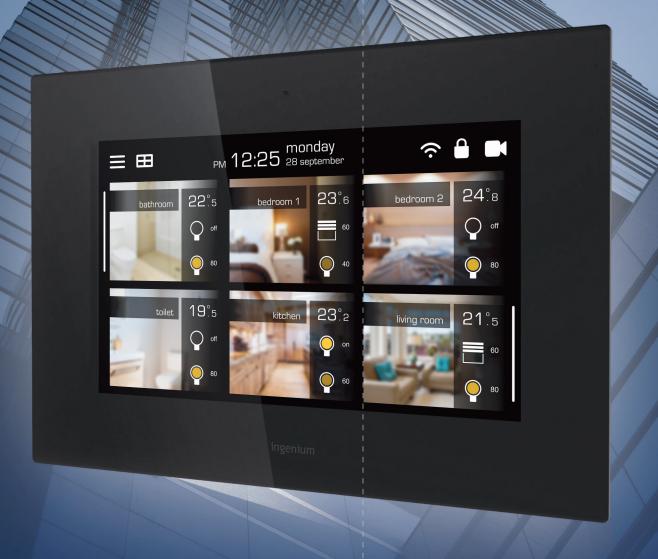

# : entering the future

advanced home automation control and video intercom in a single touch device

# : entering the future

Introducing our range of BUSing® touch screens with integrated WEB server and SIP support...

They can act as a video intercom device when connected to a network with a third-party SIP outdoor unit, offering call forwarding to cell phones.

The WEB server is built-in for remote control of the installation from free Ingenium APPs for iOS or Android.

A connector on the back provides power and communication with a BUSing® protocol home automation system.

## versatility in visualization and protocols

The touch screen offers visualizations by plans or rooms, with a very intuitive and configurable interface, supporting yearly timings, technical alarms and push notifications.

It has integration in protocols such as ZWave, Zigbee/CHIP/Matter, KNX, BUSing, etc. IFTTT Support, and MQTT Broker. Possibility of configuration as a Modbus client or server, and Python programming for advanced user scripting.