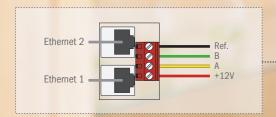

# : entering the future





advanced home automation control and video intercom in a single touch device



# : entering the future



Introducing our range of BUSing® touch screens with integrated WEB server and SIP support...

They can act as a video intercom device when connected to a network with a third-party SIP outdoor unit, offering call forwarding to cell phones.

The WEB server is built-in for remote control of the installation from free Ingenium APPs for iOS or Android.











A connector on the back provides power and communication with a BUSing® protocol home automation system.





WiFi connection + Ethernet (optional) with 1 or 2 RJ45 ports.

#### rooms/plans





## versatility in visualization and protocols

The touch screen offers visualizations by plans or rooms, with a very intuitive and configurable interface, supporting yearly timings, technical alarms and push notifications.

It has integration in protocols such as ZWave, Zigbee/CHIP/Matter, KNX, BUSing, etc. IFTTT Support, and MQTT Broker. Possibility of configuration as a Modbus client or server, and Python programming for advanced user scripting.

### connectivity, screen sizes and color options

Different network interfaces (WiFi, WiFi+1RJ45, WiFi+2RJ45) to choose between 7" and 10" scr