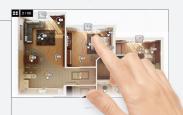

#### rooms/plans

## versatility in visualization and protocols

The touch screen offers visualizations by plans or rooms, with a very intuitive and configurable interface, supporting yearly timings, technical alarms and push notifications.